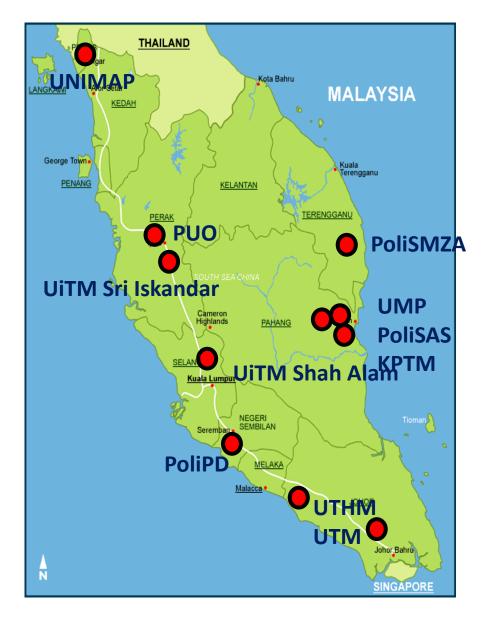

### UMP ICOE-CONSTRUCTION BIM OUTREACH PROGRAM

KPTM Kuantan

#### d)\*To better understand the current level of BIM Readiness

\*3 out of 11 institutions are ready for Physical BSC