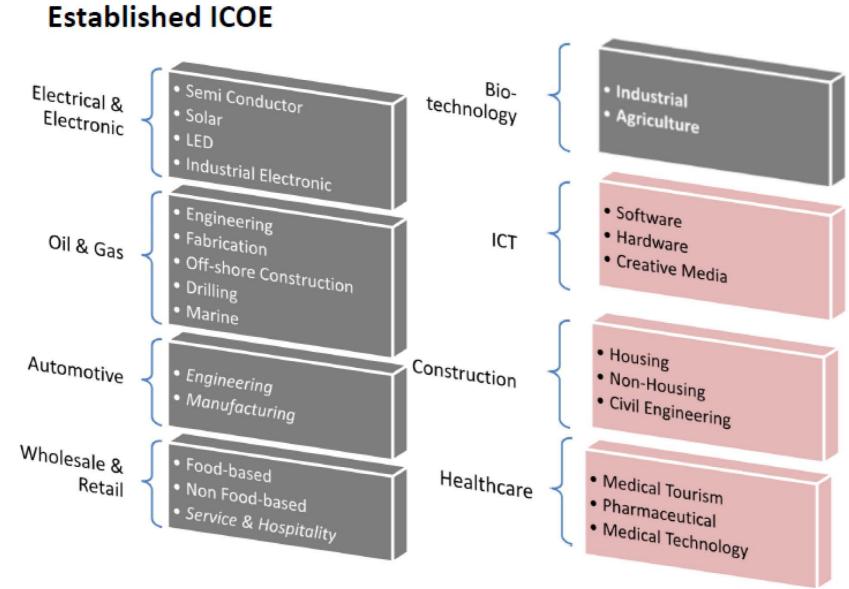

|
| Financial Svcs              | 275                                  |
| Wholesale & Retail          | 595                                  |
| Tourism                     | 497                                  |
| Business Svcs               | 246                                  |
| E&E                         | 157                                  |
| CCI                         | 43                                   |
| Healthcare                  | 181                                  |
| Education                   | 536                                  |
| Agriculture                 | 75                                   |
| Greater KL/KV <sup>1</sup>  | 553                                  |





#### What is Industry Centre of Excellence (ICOE)?









### **ICOE IMPLEMENTATION**





### 11<sup>th</sup> Malaysia Plan





ICOE ACHIEVEMENTS – SINCE 2012

## 4200 STUDENTS

## **500 TRAINERS**



## (61% BIM related)



## **ICOE BIM INITIATIVES**

- ✓ BIM Outreach programs
- ✓ BIM-Academia- Industry Dialogue
- ✓ Established BIM technical lab
- ✓ BIM technical training (beginner & advance training)
- ✓ 5D BIM technical training







### UMP ICOE-CONSTRUCTION BIM OUTREACH PROGRAM













KPTM Kuantan



## ICOE BIM TECHNICAL LAB



## BIM ICOE ACADEMIC–INDUSTRIAL DIALOGUE AT MOHE







National ICOE CONSTRUCTION BIM-TT beginner TRAINING

To achieve the following purpose:

### a)Delivering Technical Training

- b)Providing technical data for each institutions involved
  - c)BIM support and advisory for each institution

#### d)