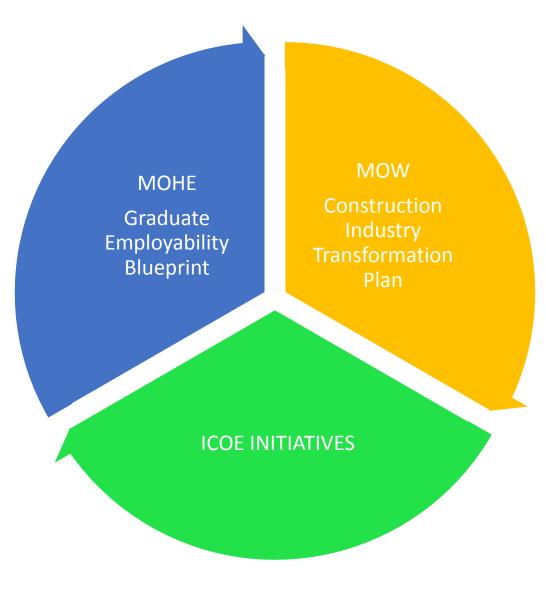

|
| Wholesale & Retail          | 595                                  |
| Tourism                     | 497                                  |
| Business Svcs               | 246                                  |
| E&E                         | 157                                  |
| CCI                         | 43                                   |
| Healthcare                  | 181                                  |
| Education                   | 536                                  |
| Agriculture                 | 75                                   |
| Greater KL/KV <sup>1</sup>  | 553                                  |





#### What is Industry Centre of Excellence (ICOE)?









### **ICOE IMPLEMENTATION**





### 11<sup>th</sup> Malaysia Plan





ICOE ACHIEVEMENTS – SINCE 2012

## 4200 STUDENTS

## **500 TRAINERS**



## (61% BIM related)



## **ICOE BIM INITIATIVES**

- ✓ BIM Outreach programs
- ✓ BIM-Academia- Industry Dialogue
- ✓ Established BIM technical lab
- ✓ BIM technical training (beginner & advance training)
- ✓ 5D BIM technical training







### UMP ICOE-CONSTRUCTION BIM OUTREACH PROGRAM













KPTM Kuantan



## ICOE BIM TECHNICAL LAB



## BIM ICOE ACADEMIC–INDUSTRIAL DIALOGUE AT MOHE







National ICOE CONSTRUCTION BIM-TT beginner TRAINING

To achieve the following purpose:

### a)Delivering Technical Training

- b)Providing technical data for each institutions involved
  - c)BIM support and advisory for each institution

#### d)\*To better understand the current level of BIM Readiness

\*3 out of 11 i