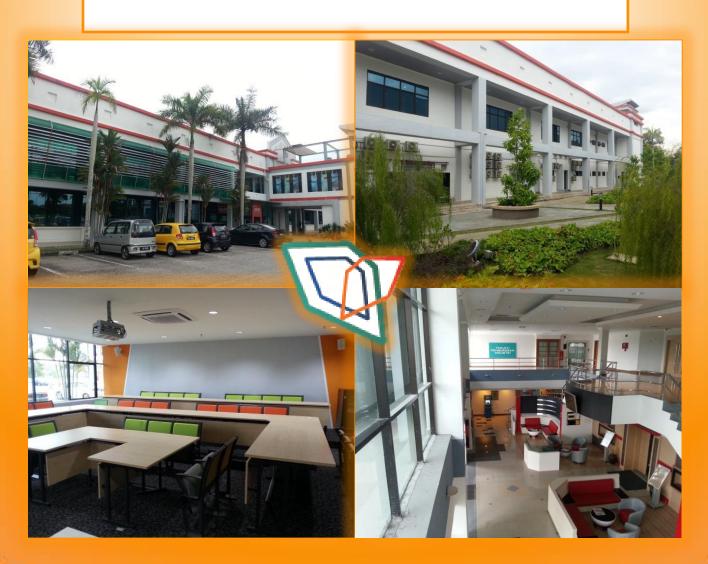

## FIM moves to new building

During the first quarter of 2016, FIM started functioning from the new premises at the KPU Building, Gambang, located opposite to Taman Teknologi & Inovasi. The new building houses all the staff members under one roof. The Administrative Office and offices of the Dean, Deputy Deans and Head of Programs are located on Level 1. The Lecturers' Rooms and the Lecture Halls are in the Ground Floor. Two hi-tech lecture rooms have been commissioned for PBL/SCL teaching and learning process.