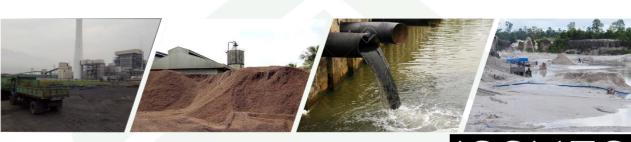

**CO-INVENTORS:** DR FADZIL MAT YAHAYA, IR. DR. SAFFUAN WAN AHMAD, MOHAMAD HAFIZUDDIN RASID, MOHD HANAFI HASHIM, MUHAMMAD NAZRIN AKMAL AHMAD ZAWAWI. NUR AZZIMAH ZAMRI

www.ump.edu.my

PRODUCT BACKGROUND

- Malaysian palm oil industry and coal industry generates huge amount of wastes causing environmental pollution.
- Oil palm shell (OPS), the solid waste from palm oil mill when disposed consumes large landfill area, pollutes the environment and requires huge cost for waste management.
- Fly ash from the coal industry when dumped at the landfill causes contamination of water, soil and underground aquifers resulting in imbalance ecosystem.
- ECO-LITECRETE is produced to solve industrial wastes problems to create a cleaner environment for healthier community.
- ECO-LITECRETE which is a green lightweight aggregate concrete is produced by using both palm oil and coal fire plant waste as mixing ingredient, consist of zero granite and low amount of river sand supports the idea of sustainable construction.
- This affordable ECO-LITECRETE exhibit higher strength and durability than plain concrete is suitable for building construction.

# ENVIRONMENTAL SSUES

ECO-LITECRETE