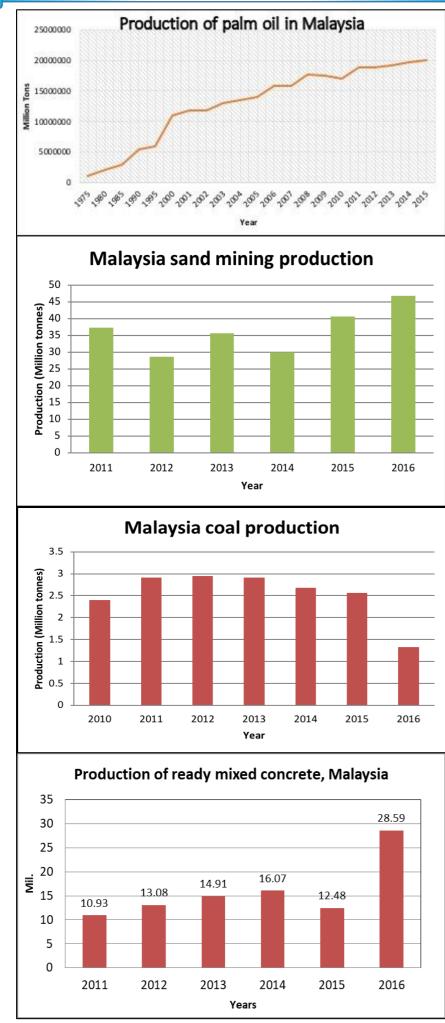

anagement.
- Fly ash from the coal industry when dumped at the landfill causes contamination of water, soil and underground aquifers resulting in imbalance ecosystem.
- ECO-LITECRETE is produced to solve industrial wastes problems to create a cleaner environment for healthier community.
- ECO-LITECRETE which is a green lightweight aggregate concrete is produced by using both palm oil and coal fire plant waste as mixing ingredient, consist of zero granite and low amount of river sand supports the idea of sustainable construction.
- This affordable ECO-LITECRETE exhibit higher strength and durability than plain concrete is suitable for building construction.

#### "Let's Change our Waste to Wealth By Using ECO-LITECRETE"



# ENVIRONMENTAL SSUES







ECO-LITECRETE

#### **MARKET SURVEY**



### NOVELTY

- A sustainable lightweight concrete containing waste from palm oil and coal industry as total granite aggregate replacement and partial sand replacement
- Utilization of OPS has made this product to be lighter than conventional concrete
- Use of fly ash as partial sand replacement enhances strength and durability of concrete

#### PUBLICATIONS

#### **ECO-LITECRETE ADVANTAGES**







(Source: Department of Statistics Malaysia)

Gold Medal Awards in CITREX' 18

**AWARDS**