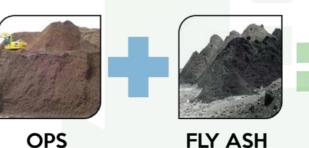

**CO-INVENTORS:** DR FADZIL MAT YAHAYA, IR. DR. SAFFUAN WAN AHMAD, MOHAMAD HAFIZUDDIN RASID, MOHD HANAFI HASHIM, MUHAMMAD NAZRIN AKMAL AHMAD ZAWAWI. NUR AZZIMAH ZAMRI

www.ump.edu.my

PRODUCT BACKGROUND

- Malaysian palm oil industry and coal industry generates huge amount of wastes causing environmental pollution.
- Oil palm shell (OPS), the solid waste from palm oil mill when disposed consumes large landfill area, pollutes the environment and requires huge cost for waste management.
- Fly ash from the coal industry when dumped at the landfill causes contamination of water, soil and underground aquifers resulting in imbalance ecosystem.
- ECO-LITECRETE is produced to solve industrial wastes problems to create a cleaner environment for healthier community.
- ECO-LITECRETE which is a green lightweight aggregate concrete is produced by using both palm oil and coal fire plant waste as mixing ingredient, consist of zero granite and low amount of river sand supports the idea of sustainable construction.
- This affordable ECO-LITECRETE exhibit higher strength and durability than plain concrete is suitable for building construction.

### NOVELTY

- A sustainable lightweight concrete containing waste from palm oil and coal industry as total granite aggregate replacement and partial sand replacement
- Utilization of OPS has made this product to be lighter than conventional concrete
- Use of fly ash as partial sand replacement enhances strength and durability of concrete