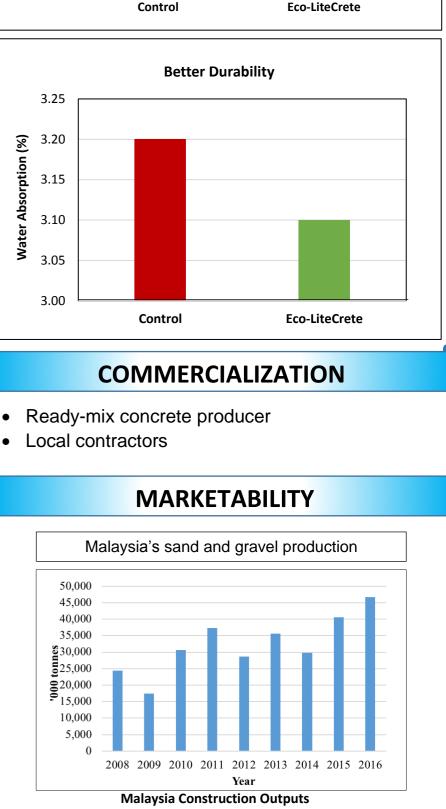

### NOVELTY

- A sustainable lightweight concrete containing waste from palm oil and coal industry as total granite aggregate replacement and partial sand replacement
- Utilization of OPS has made this product to be lighter than conventional concrete
- Use of fly ash as partial sand replacement enhances strength and durability of concrete

#### **ECO-LITECRETE ADVANTAGES**

(Source: Department of Statistics Malaysia)

Gold Medal Awards in CITREX' 18

**AWARDS**