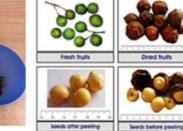

# **CALOPHYLLUM INOPHYLLUM (CI) FRUITS KERNEL SEED** SEPARATOR FOR BIOLUBRICANT PRODUCTION LINE

INVENTOR: DR. AMIRIL SAHAB BIN ABDUL SANI FACULTY: FACULTY OF ENGINEERING TECHNOLOGY MANUFACTURING AND MECHATRONICS **UNIVERSITY: UNIVERSITI MALAYSIA PAHANG** EMAIL: AMIRIL@UMP.EDU.MY **CO-INVENTORS: MUHAMMAD ASYRAAF RUSYAIDI BIN ABDUL RAUF** AIFA ARINA BINTI MOHD ALWI NUR HIDAYAH BINTI MOHD NIZAM



Universiti Malaysia PAHÁNG

### PROJECT BACKGROUKD





## NOVELETY & INVENTIVENESS Accelerate the



## BENNETS TO SOCIETY

#### Machi

Econom Able to crack othe Calophyllı size of fruits

**Biolubricant** Raw material in c Tradition; Biofuels р







PROCESSESS

## RESSUIS

| Speed level | Testing<br>(frequency) | Amount of Fruits<br>Inserted | Amount of Fruits<br>Crushed |
|-------------|------------------------|------------------------------|-----------------------------|
| 1           | 1                      | 12                           | 3                           |
|             | 2                      | 14                           | 7                           |
|             | Mean                   | 13                           | 5                           |
| 2           | 1                      | 11