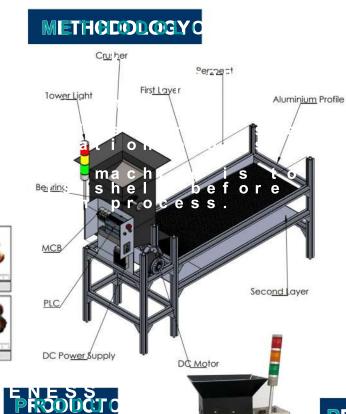

# **CALOPHYLLUM INOPHYLLUM (CI) FRUITS KERNEL SEED** SEPARATOR FOR BIOLUBRICANT PRODUCTION LINE

INVENTOR: DR. AMIRIL SAHAB BIN ABDUL SANI FACULTY: FACULTY OF ENGINEERING TECHNOLOGY MANUFACTURING AND MECHATRONICS **UNIVERSITY: UNIVERSITI MALAYSIA PAHANG** EMAIL: AMIRIL@UMP.EDU.MY **CO-INVENTORS: MUHAMMAD ASYRAAF RUSYAIDI BIN ABDUL RAUF** AIFA ARINA BINTI MOHD ALWI NUR HIDAYAH BINTI MOHD NIZAM



Universiti Malaysia PAHÁNG

### PROJECT BACKGROUKD





## NOVELETY & INVENTIVENESS Accelerate the



## BENNETS TO SOCIETY

#### Machi

Econom Able to crack othe Calophyllı size of fruits

**Biolubricant** Raw material in c Tradition; Biofuels р







PROCESSESS

## RESSUIS

| Speed level | Testing<br>(frequency) | Amount of Fruits<br>Inserted | Amount of Fruits<br>Crushed |
|-------------|------------------------|------------------------------|-----------------------------|
| 1           | 1                      | 12                           | 3                           |
|             | 2                      | 14                           | 7                           |
|             | Mean                   | 13                           | 5                           |
| 2           | 1                      | 11                           | 7                           |
|             | 2                      | 13                           | 6                           |
|             | Mean                   | 12