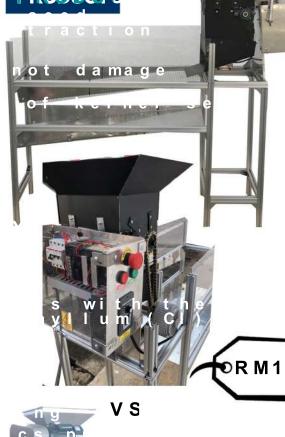

# **CALOPHYLLUM INOPHYLLUM (CI) FRUITS KERNEL SEED** SEPARATOR FOR BIOLUBRICANT PRODUCTION LINE

INVENTOR: DR. AMIRIL SAHAB BIN ABDUL SANI FACULTY: FACULTY OF ENGINEERING TECHNOLOGY MANUFACTURING AND MECHATRONICS **UNIVERSITY: UNIVERSITI MALAYSIA PAHANG** EMAIL: AMIRIL@UMP.EDU.MY **CO-INVENTORS: MUHAMMAD ASYRAAF RUSYAIDI BIN ABDUL RAUF** AIFA ARINA BINTI MOHD ALWI NUR HIDAYAH BINTI MOHD NIZAM



Universiti Malaysia PAHÁNG

### PROJECT BACKGROUKD





## NOVELETY & INVENTIVENESS Accelerate the



## BENNETS TO SOCIETY

#### Machi

Econom Able to crack othe Calophyllı size of fruits

**Biolubricant** Raw material in c Tradition; Biofuels р







PROCESSESS

## RESSUIS

| Speed level | Testing<br>(frequency) | Amount of Fruits<br>Inserted | Amount of Fruits<br>Crushed |
|-------------|------------------------|------------------------------|-----------------------------|
| 1           | 1                      | 12                           | 3                           |
|             | 2                      | 14                           | 7                           |
|             | Mean                   | 13                           | 5                           |
| 2           | 1                      | 11                           | 7                           |
|             | 2                      | 13                           | 6                           |
|             | Mean                   | 12