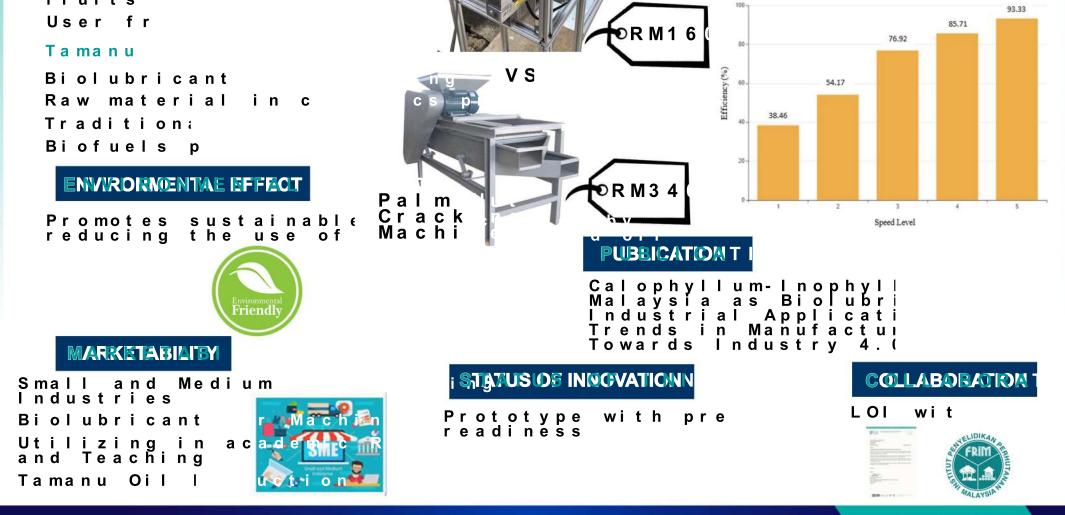

#### Machi

Econom Able to crack othe Calophyllı size of fruits

**Biolubricant** Raw material in c Tradition; Biofuels р

PROCESSESS

## RESSUIS

| Speed level | Testing<br>(frequency) | Amount of Fruits<br>Inserted | Amount of Fruits<br>Crushed |
|-------------|------------------------|------------------------------|-----------------------------|
| 1           | 1                      | 12                           | 3                           |
|             | 2                      | 14                           | 7                           |
|             | Mean                   | 13                           | 5                           |
| 2           | 1                      | 11                           | 7                           |
|             | 2                      | 13                           | 6                           |
|             | Mean                   | 12                           | 3.5                         |
| 3           | 1                      | 13                           | 11                          |
|             | 2                      | 13                           | 9                           |
|             | Mean                   | 13                           | 10                          |
| 4           | 1                      | 12                           | 10                          |
|             | 2                      | 16                           | 14                          |
|             | Mean                   | 14                           | 12                          |
| 5           | 1                      | 14                           | 13                          |
|             | 2                      | 16                           | 15                          |
|             | Mean                   | 15                           | 14                          |