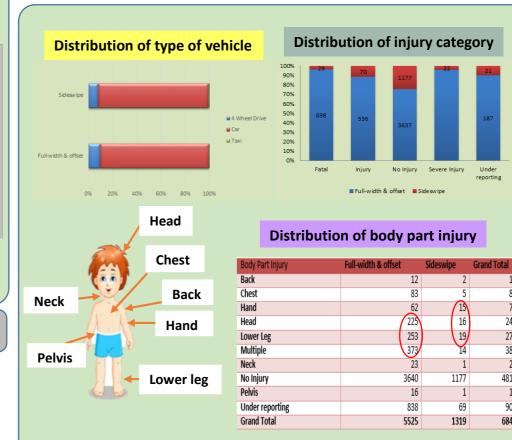

14

88

77

241

272

387

24

4817

17

907

6844

### **OBJECTIVES**

- To identify the pattern of injury for driver involve with real frontal + crashes in Malaysia.
- To compare the injury category between frontal crash configuration. 4

#### Chi Square Test – MINITAB18 Statistical Software

- The p-values are less than 0.05
- There is a significant effect between frontal crash configuration and level of injury in the single and multiple crashes
- Full-width and off-set configuration is 6.59 more likely to fatal than sideswipe in single and multiple crashes.