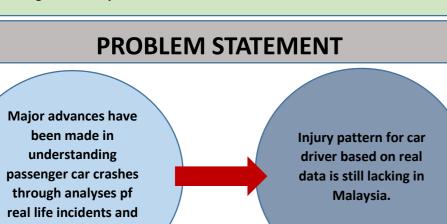

# INTRODUCTION

More than 8.2 million police reported motor vehicles crashed, resulting in 67,882 fatalities and over 140,000 injured victims from 2009 to 2018 recorded by Ministry of Transport, Malaysia.

### **OBJECTIVES**

- To identify the pattern of injury for driver involve with real frontal + crashes in Malaysia.
- To compare the injury category between frontal crash configuration. 4