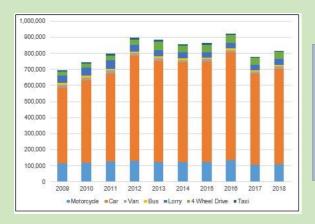

# INTRODUCTION

More than 8.2 million police reported motor vehicles crashed, resulting in 67,882 fatalities and over 140,000 injured victims from 2009 to 2018 recorded by Ministry of Transport, Malaysia.