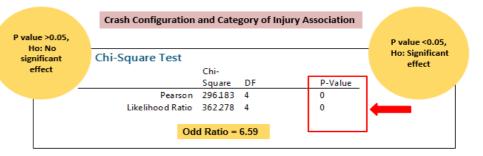

#### Chi Square Test – MINITAB18 Statistical Software

- The p-values are less than 0.05
- There is a significant effect between frontal crash configuration and level of injury in the single and multiple crashes
- Full-width and off-set configuration is 6.59 more likely to fatal than sideswipe in single and multiple crashes.