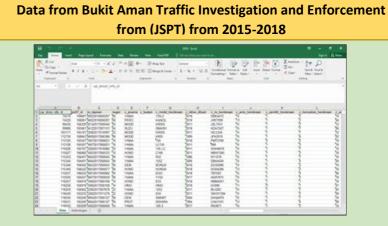

## **METHODOLOGY**

#### Analysis Descriptive – Frequency and PIVOT table & chart