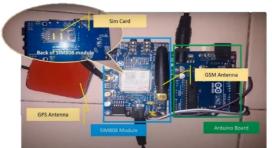

Alert & Notification      | No         | Yes    | No    | No                         | Yes     |

### Multi-personal tracker

Universal GPS locator to track children, elderly with memory disorder and things. Even able to track patient under investigation (PUI) for Covid-19 cases.

### **Applicability**

Schedule geofence location
Set multiple geofence and schedule time for target presence.

# APPLICABILITY P

Binding with android application Follow the moving target in real-time using mobile application in android environment.

Geofence alert & notification alarm

Get alert through notification and alarm or mobile phone when target is moving out from the geofence. GPS Accuracy: approx. 2.5M
Tracking using GPS technology with accuracy approximate to 2.5 meters.

### Methods USED METHOD





### **Product Image**





### **Cost Analysis**

\* Our product priced around RM150.

|       | our product priced around hivi230. |        |       |                             |  |  |
|-------|------------------------------------|--------|-------|-----------------------------|--|--|
|       | Yepzon One                         | Jiobit | Relay | *OEM brand<br>in Shopee.com |  |  |
| Price | RM669                              | RM400  | RM200 | RM30-RM100                  |  |  |

### **Marketability & Commercialisation**



### **Status of Innovation**

Ready to use product



### **Publication**

- Children Tracking System Using Arduino (CTS), Undergraduate thesis, Universiti Malaysia Pahang, 2021.
- Geofence Alerts Application With GPS Tracking For Children Monitoring, 7th Internati