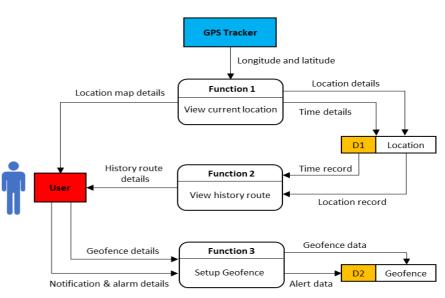

| Alert & Notification      | No         | Yes    | No    | No                         | Yes     |

### Multi-personal tracker

Universal GPS locator to track children, elderly with memory disorder and things. Even able to track patient under investigation (PUI) for Covid-19 cases.

### **Applicability**

Schedule geofence location
Set multiple geofence and schedule time for target presence.

# APPLICABILITY P

Binding with android application Follow the moving target in real-time using mobile application in android environment.

Geofence alert & notification alarm

Get alert through notification and alarm or mobile phone when target is moving out from the geofence. GPS Accuracy: approx. 2.5M
Tracking using GPS technology with accuracy approximate to 2.5 meters.

### Methods USED METHOD





### **Product Image**





### **Cost Analysis**

\* Our product priced around RM150.

|       | our product priced around hivi230. |        |       |                             |  |  |
|-------|------------------------------------|--------|-------|-----------------------------|--|--|
|       | Yepzon One                         | Jiobit | Relay | *OEM brand<br>in Shopee.com |  |  |
| Price | RM669                              | RM400  | RM200 | RM30-RM100                  |  |  |

### **Marketability & Commercialisation**



### **Status of Innovation**

Ready to use product



### **Publication**

- Children Tracking System Using Arduino (CTS), Undergraduate thesis, Universiti Malaysia Pahang, 2021.
- Geofence Alerts Application With GPS Tracking For Children Monitoring, 7th Interna