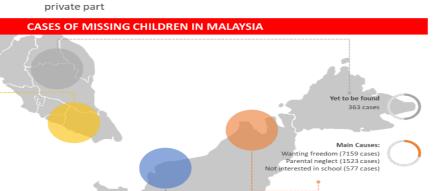

### INFAMOUS CASES OF MALAYSIA CHILD VICTIM

Raped multiple time, sodomized and strangled

> 2011 – May 2019 15, 042

Nurin Jazlin, 8

Dead body stuffed in bag. Cucumber and eggplant inserted into

Nurul Nadirah, 4
Strangled to death.

Dead body burned

Head severed.
Organs removed.