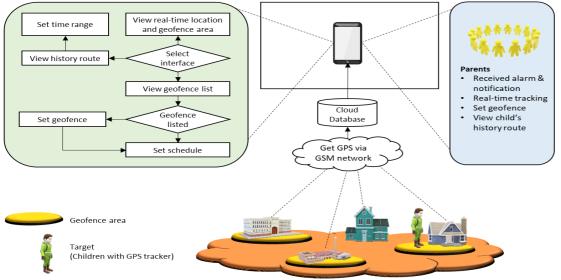

### Multi-personal tracker

Universal GPS locator to track children, elderly with memory disorder and things. Even able to track patient under investigation (PUI) for Covid-19 cases.

### **Applicability**

Schedule geofence location
Set multiple geofence and schedule time for target presence.

# APPLICABILITY P

Binding with android application Follow the moving target in real-time using mobile application in android environment.

Geofence alert & notification alarm

Get alert through notification and alarm or mobile phone when target is moving out from the geofence. GPS Accuracy: approx. 2.5M
Tracking using GPS technology with accuracy approximate to 2.5 meters.