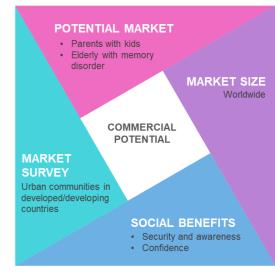

gh notification and alarm or mobile phone when target is moving out from the geofence. GPS Accuracy: approx. 2.5M
Tracking using GPS technology with accuracy approximate to 2.5 meters.

### Methods USED METHOD





### **Product Image**





### **Cost Analysis**

\* Our product priced around RM150.

|       | our product priced around hivi230. |        |       |                             |  |  |
|-------|------------------------------------|--------|-------|-----------------------------|--|--|
|       | Yepzon One                         | Jiobit | Relay | *OEM brand<br>in Shopee.com |  |  |
| Price | RM669                              | RM400  | RM200 | RM30-RM100                  |  |  |

### **Marketability & Commercialisation**



### **Status of Innovation**

Ready to use product



### **Publication**

- Children Tracking System Using Arduino (CTS), Undergraduate thesis, Universiti Malaysia Pahang, 2021.
- Geofence Alerts Application With GPS Tracking For Children Monitoring, 7th International Conference on Software Engineering & Computer Systems (ICSECS), 2021 (IEEE Proceedings) (Submitted)