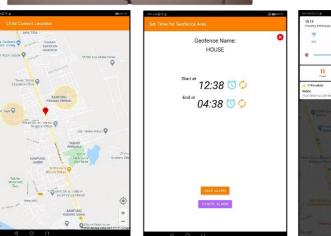

### **Applicability**

Schedule geofence location
Set multiple geofence and schedule time for target presence.

# APPLICABILITY P

Binding with android application Follow the moving target in real-time using mobile application in android environment.

Geofence alert & notification alarm

Get alert through notification and alarm or mobile phone when target is moving out from the geofence. GPS Accuracy: approx. 2.5M
Tracking using GPS technology with accuracy approximate to 2.5 meters.