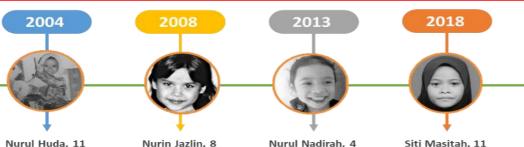

### INFAMOUS CASES OF MALAYSIA CHILD VICTIM

Raped multiple time, sodomized and strangled

> 2011 – May 2019 15, 042

Nurin Jazlin, 8

Dead body stuffed in bag. Cucumber and eggplant inserted into

Nurul Nadirah, 4
Strangled to death.

Dead body burned

Head severed.
Organs removed.