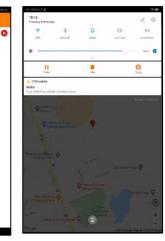

# APPLICABILITY P

Binding with android application Follow the moving target in real-time using mobile application in android environment.

Geofence alert & notification alarm

Get alert through notification and alarm or mobile phone when target is moving out from the geofence. GPS Accuracy: approx. 2.5M
Tracking using GPS technology with accuracy approximate to 2.5 meters.