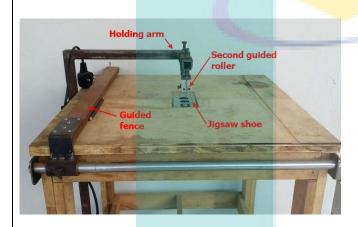

## PRODUCT DESCRIPTION FOR UMP R&D DIRECTORY (SHORT & BRIEF) Only for Final Report

F Jigsaw machines are common cutting tools and used in a large scale in wood working industries. The main problem with jigsaw usage is imprecision cutting due to blade deflection and human handling method. In this paper, a new design of second guided roller for the jigsaw to avoid blade deflection is introduced. A steel arm which holding the second guided roller and a platform with a guided fence are also presented. The cutting finding with and without using this tool is compared and reported. It is found that the jigsaw paired with this tool is able to cut a better straight line with a smooth cutting surface.

## PRODUCT PICTURE FOR UMP R&D DIRECTORY Only for Final Report

G

| SUM                  | MARY OF RESEAR                                                                            | CH FINDINGS (Ringkas                                                                                      | an Penemuan Projek F                                                                | Penyelidikan)                                                                                                      |                                                                                                                                                                   |
|----------------------|-------------------------------------------------------------------------------------------|-----------------------------------------------------------------------------------------------------------|-------------------------------------------------------------------------------------|--------------------------------------------------------------------------------------------------------------------|-------------------------------------------------------------------------------------------------------------------------------------------------------------------|
| Н                    | of the second guide<br>the wooden piece i<br>increases overall po-<br>jigsaw with a secon | ed roller for the jigsaw shes enhanced further by a certormance of the jigsaw<br>d guided roller produces | nows very good cutting adding the guided fenc wand can extend the bester quality cu | result. The quality in ter<br>e on the platform. The<br>plade life span. It can be<br>ut. It produces straight lir | een developed. The usage m of straight line cutting of second guided roller also e seen that cutting using a ne cutting with smooth and bol can be commercialized |
|                      |                                                                                           |                                                                                                           |                                                                                     |                                                                                                                    |                                                                                                                                                                   |
|                      |                                                                                           |                                                                                                           |                                                                                     |                                                                                                                    |                                                                                                                                                                   |
| PRO                  | BLEMS / CONSTRA                                                                           | INTS IF ANY (Masalah)                                                                                     | ' Kekangan sekiranya a                                                              | da)                                                                                                                |                                                                                                                                                                   |
| ı                    | No major problem fa                                                                       | aced.                                                                                                     |                                                                                     |                                                                                                                    |                                                                                                                                                                   |
| <b>Date</b><br>Tarik | : 21 Jan 2020<br>h                                                                        |                                                                                                           |                                                                                     | <b>ader's Signature:</b><br>gan Ketua Projek                                                                       | gh.                                                                                                                                                               |
| СОМ                  | MENTS, IF ANY/ EN                                                                         | DORSEMENT BY FAC                                                                                          | ULTY (Komen, sekiran                                                                | ya ada / Pengesahan ol                                                                                             | eh Fakulti)                                                                                                                                                       |
| J                    | Recommend / Not                                                                           | Recommend / KIV / Ne                                                                                      | eed Ammendment                                                                      |                                                                                                                    |                                                                                                                                                                   |
|                      |                                                                                           |                                                                                                           |                                                                                     |                                                                                                                    |                                                                                                                                                                   |
|                      |                                                                                           |                                                                                                           |                                                                                     |                                                                                                                    |                                                                                                                                                                   |
|                      |                                                                                           |                                                                                                           |                                                                                     |                                                                                                                    |                                                                                                                                                                   |
|                      | Name:<br>Nama:                                                                            |                                                                                                           |                                                                                     | gnature:<br>andatangan:                                                                                            |                                                                                                                                                                   |
|                      | Date:<br>Tarikh:                                                                          |                                                                                                           |                                                                                     |                                                                                                                    |                                                                                                                                                                   |
|                      | ** Dean/TDR/Direct                                                                        | or/Deputy Director                                                                                        |                                                                                     |                                                                                                                    |                                                                                                                                                                   |
|                      |                                                                                           |                                                                                                           |                                                                                     |                                                                                                                    |                                                                                                                                                                   |
|                      |                                                                                           |                                                                                                           |                                                                                     |                                                                                                                    |                                                                                                                                                                   |
| COM                  | MENTS. IF ANY/ EN                                                                         | DORSEMENT BY RMC                                                                                          | PNI (Komen, sekirany                                                                | a ada / Pengesahan ole                                                                                             | h RMC PNI)                                                                                                                                                        |