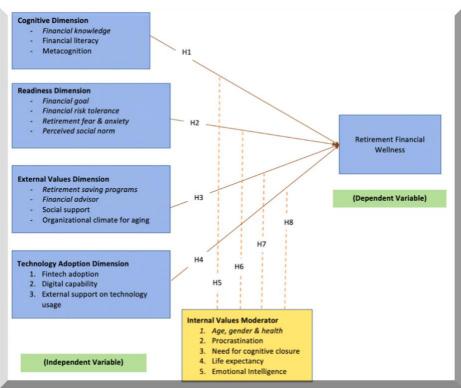

ger with less physical demanding occupations and more digitally enabled working environment.

### State of the Art/ Methods



### Novelty/ Originality/ Inventiveness

- Even though great deal of research has been done to investigate the level of financial wellness among elderly, however most of them only rely on secondary data and no attempt has been done to get the data directly from the focus group.
- First research that set whole elderly people in Malaysia as its population.

### Benefits/Usefulness/ Applicability

- The outcome of this model will complement the Malaysian National Strategic Thrust (Societal Well-Being) and SDG Agenda 2030 to reduce inequality and poverty in the population.
- Encourage long life learning and productive employment of all workers including older workers



### **Product Image and Product Characteristics/Results**

#### **Environmental Impact**

 This invention is a social innovation that implies structural change of retirement preparation ecosystem in Malaysia, which ultimately aim to improve the wellbeing of elderly citizens hence no environmental impact will involve in its creation.

#### **Cost Analysis**

• For time being, this innovation is in the stage of model whereby involvement of cost during this stage is not necessary.

Marketability &

users.

Commercialisation

• This model is expected

• This system will be in

Income can also be

generated from the

interactions on the

displayed within the

advertisements

application.

to emerge as a system.

the form of application

that may be sold to the

#### workers includina older wo