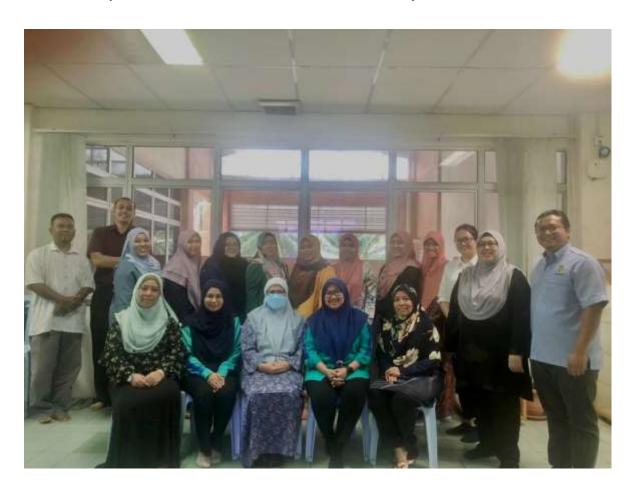

## One Day Hands-On Workshop on Design of Experiment (DOE) using Design Expert

Last Updated: 27 January 2023

Hits: 117

The Centre for Mathematical Sciences has successfully organised a One Day Hands-On Workshop on Design of Experiment (DOE) using Design Expert for the staff and researcher of Malaysian Agricultural Research and Development Institute (MARDI) Serdang, Selangor on 16 January 2023. The workshop was delivered by Dr. Noratikah Abu and Dr. Wan Nur Syahidah Wan Yusoff.

The workshop begins with the fundamental principle in DOE followed by several DOE design such as one-factor design, factorial design, Plackett-Burmann design and response surface methodology. 12 participants from Program Makanan dan Nutrisi, Pusat Penyelidikan Sains Ternakan, MARDI involved in this workshop. The participants were involved actively in the training which promotes hands-on activities using Design Expert software, and the participants are given the opportunity to analysed their own data.